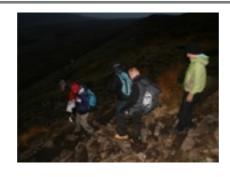

## **Highlights**

This activity was designed for a senior leadership team within Lloyds Bank. We designed a stretching two-day activity to test the team in a challenging and motivational environment. Things started off ok but then built into a really tough experience for the team. Each decision they made had implications for how they progressed over the two days. We included both physical and mental tasks and ensured sleep was earned. Feedback was fantastic from all those who attended but especially the manager who had booked the event.