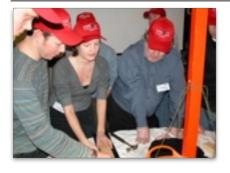

#### **Considerations**

Chain Reaction can be adjusted to the themes of your day and can handle anything from 36 participants to over 300. We can make it easy or complicated, based around the needs and 'challenge level' of your group. For a conference it's a great idea to provide colour-coded t-shirts and hats to add to the atmosphere, competition and fun.