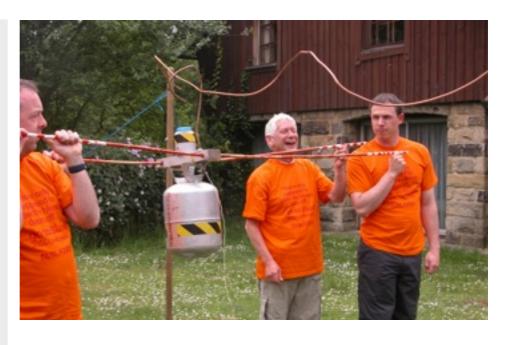

#### **Overview**

There is a 'bomb' to find and diffuse. This is a fast-paced activity session which has teams competing to find clues and solve set puzzles. Will they rise to the challenge and make it in time and save the day?

## **Highlights**

This is a challenging and entertaining activity to really get your team going. It provides a multitude of variations as we set the teams against each other to complete tasks - and always under pressure. Will they find the elements to enable them to diffuse the bomb? We spread the clues over the venue grounds and make it as challenging as you think the teams can handle.